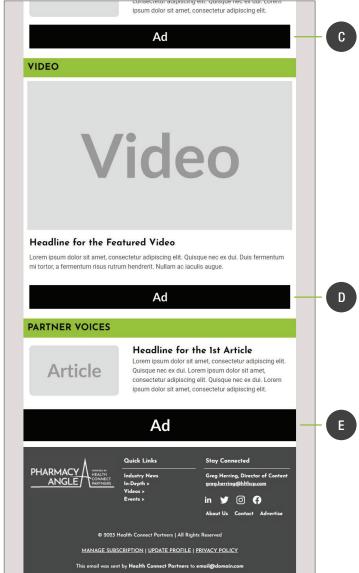

# PHARMACY ANGLE - RX INSIGHTS E-NEWSLETTER

#### **ADVERTISING POSITIONS**

- **A** Lead Banner 728x90
- **B** Banner 728x90
- C Banner 728x90
- D Banner 728x90
- E Banner 728x90

#### **ADVERTISING RATES**

\*runs twice monthly (3 month minimum buv)

- A Lead Banner \$3.000
- **B** Banner \$2,750
- **C** Banner \$2.500
- D Banner \$2,500
- **E** Banner \$2.250