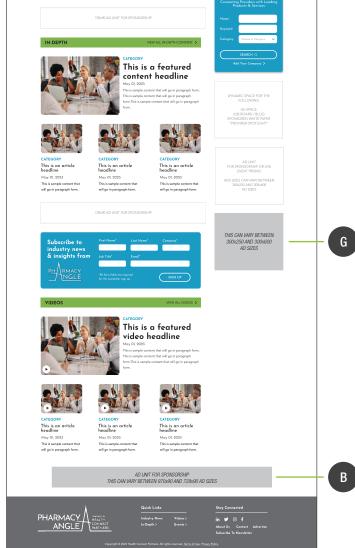

# PHARMACY ANGLE WEB SITE

#### **ADVERTISING POSITIONS**

- **A** Lead Banner 970x90
- B Bottom Banner 970x90
- **C** Banner 728x90
- D Banner 728x90
- E Box Ad 300x250 or 300x600
- F Box Ad 300x250 or 300x600
- G Box Ad 300x250

#### **ADVERTISING RATES**

\*ads rotate in same positions (3 month minimum buy)

- **A** Lead Banner \$2,500
- **B** Bottom Banner \$2,000
- **C** Banner \$1,750
- D Banner \$1,750
- E Box Ad \$1,500
- F Box Ad \$1,500
- G Box Ad \$1,250