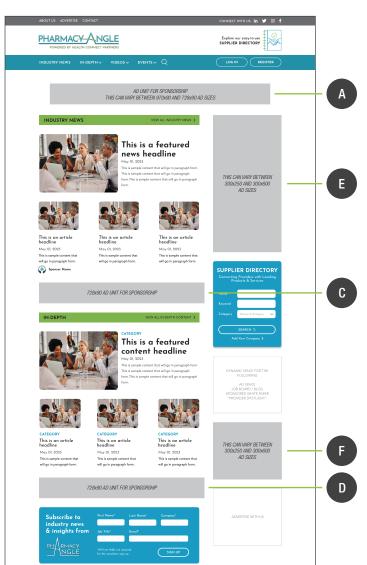

# PHARMACY ANGLE WEB SITE

#### **ADVERTISING POSITIONS**

- **A** Lead Banner 970x90
- B Bottom Banner 970x90
- **C** Banner 728x90
- D Banner 728x90
- E Box Ad 300x250 or 300x600
- F Box Ad 300x250 or 300x600
- G Box Ad 300x250

#### **ADVERTISING RATES**

\*ads rotate in same positions (3 month minimum buy)

- **A** Lead Banner \$2,500
- **B** Bottom Banner \$2,000
- **C** Banner \$1,750
- D Banner \$1,750
- E Box Ad \$1,500
- F Box Ad \$1,500
- G Box Ad \$1,250