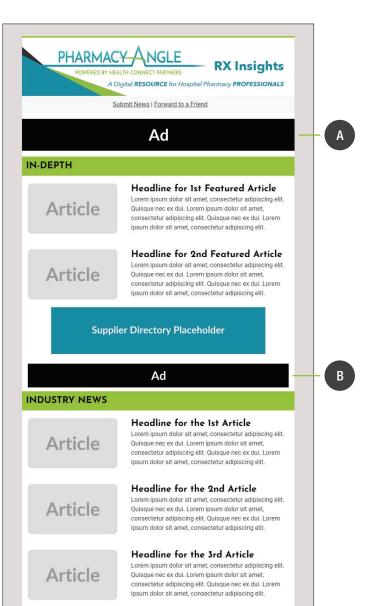

# PHARMACY ANGLE - RX INSIGHTS E-NEWSLETTER

#### **ADVERTISING POSITIONS**

- **A** Lead Banner 728x90
- **B** Banner 728x90
- C Banner 728x90
- D Banner 728x90
- E Banner 728x90

#### **ADVERTISING RATES**

\*runs twice monthly (3 month minimum buv)

- A Lead Banner \$3.000
- **B** Banner \$2,750
- **C** Banner \$2.500
- D Banner \$2,500
- **E** Banner \$2.250